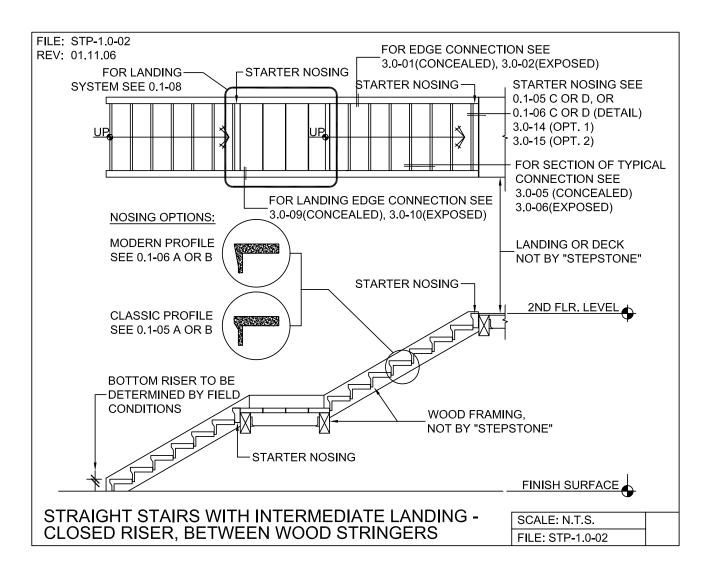

## R C®DIVISION

Wood Stringer - Support Layouts

PRECAST CONCRETE TREADS, LANDINGS, AND BALCONIES SHOWN ON PLANS SHALL BE FROM THE "STEPTREAD" SYSTEM BY "STEPSTONE, INC." OF GARDENA, CA. FOR STEEL OR WOOD CONSTRUCTION. THE MANUFACTURER IS TO SUPPLY ALL PRECAST CONCRETE PARTS WITH EACH "STEPTREAD" AND FEATURING EITHER CAST IN THREADED INSERTS FOR BOLTING OR AN EMBEDDED BOTTOM WELD PLATE FOR WELDING. ALL REINFORCING AND CONNECTIONS WILL BE ZINC PLATED. ONLY ITEMS NOTED BY "STEPSTONE, INC." SHALL BE FURNISHED BY "STEPSTONE, INC." SUCH ITEMS SHALL BE INSTALLED BY OTHERS.